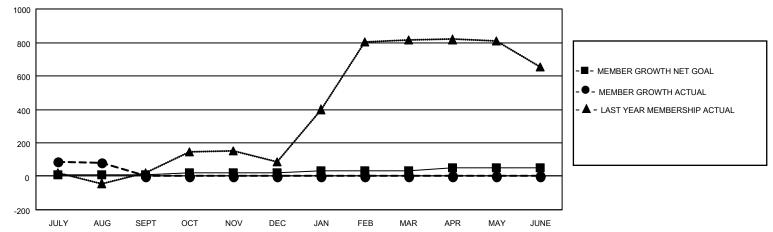

### GOALS AND ACTUAL MEMBERS CUMULATIVE

| DROPPED CLUBS: 1 |    | 28 CLUBS OF 124 ADDED 1 OR<br>MORE NEW MEMBERS | GENDER DISTRIBUTION                   |                |  |
|------------------|----|------------------------------------------------|---------------------------------------|----------------|--|
|                  |    | WORL NEW WEINBERG                              | MALE                                  | 1,968 (62.10%) |  |
|                  |    |                                                | FEMALE                                | 1,190 (37.55%) |  |
| DROPPED MEMBERS  |    |                                                | NON BINARY                            | 0 (0.00%)      |  |
|                  |    |                                                | PREFER NOT TO ANSWER                  | 11 (0.35%)     |  |
| DECEASED         | 2  |                                                |                                       | ,              |  |
| CLUB CANCELLED   | 0  | CLICK HERE FOR CUMULATIVE                      | TOTAL FAMILY UNIT MEMBERS             | 1,992          |  |
| OTHER            | 38 | MEMBERSHIP DATA                                |                                       |                |  |
| TOTAL            | 40 |                                                | FAMILY MEMBERS PAYING HALF DUES 1,187 |                |  |
|                  |    |                                                |                                       |                |  |

## District 3233G2

| Clubs                 |               |           |               | Members               |                         |                         |                                                    |
|-----------------------|---------------|-----------|---------------|-----------------------|-------------------------|-------------------------|----------------------------------------------------|
| RESULTS FOR 2022-2023 |               |           |               | RESULTS FOR 2022-2023 |                         |                         |                                                    |
| QUARTER               | NEW CLUB GOAL | NEW CLUBS | DROPPED CLUBS | QUARTER MEN           | MBER GROWTH NET<br>GOAL | MEMBER GROWTH<br>ACTUAL | DROPPED<br>MEMBERS ACTUAL<br>(including transfers) |
| JULY/AUG/SEPT         | 3             | 2         | 1             | JULY/AUG/SEPT         | 10                      | 120                     | 40                                                 |
| OCT/NOV/DEC           | 2             | 0         | 0             | OCT/NOV/DEC           | 10                      | 0                       | 0                                                  |
| JAN/FEB/MAR           | 3             | 0         | 0             | JAN/FEB/MAR           | 15                      | 0                       | 0                                                  |
| APR/MAY/JUNE          | 2             | 0         | 0             | APR/MAY/JUNE          | 15                      | 0                       | 0                                                  |