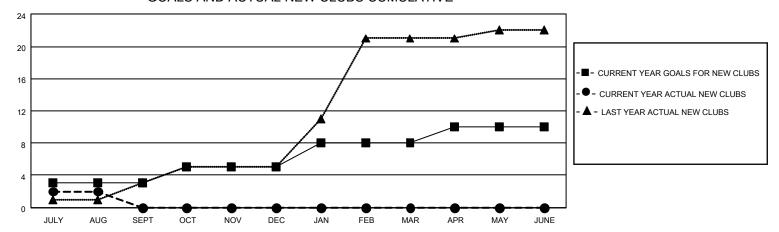

### GOALS AND ACTUAL NEW CLUBS CUMULATIVE

## District 3233G2

| Clubs                 |               |           |               | Members               |                         |                         |                                                    |
|-----------------------|---------------|-----------|---------------|-----------------------|-------------------------|-------------------------|----------------------------------------------------|
| RESULTS FOR 2022-2023 |               |           |               | RESULTS FOR 2022-2023 |                         |                         |                                                    |
| QUARTER               | NEW CLUB GOAL | NEW CLUBS | DROPPED CLUBS | QUARTER MEN           | MBER GROWTH NET<br>GOAL | MEMBER GROWTH<br>ACTUAL | DROPPED<br>MEMBERS ACTUAL<br>(including transfers) |
| JULY/AUG/SEPT         | 3             | 2         | 1             | JULY/AUG/SEPT         | 10                      | 120                     | 40                                                 |
| OCT/NOV/DEC           | 2             | 0         | 0             | OCT/NOV/DEC           | 10                      | 0                       | 0                                                  |
| JAN/FEB/MAR           | 3             | 0         | 0             | JAN/FEB/MAR           | 15                      | 0                       | 0                                                  |
| APR/MAY/JUNE          | 2             | 0         | 0             | APR/MAY/JUNE          | 15                      | 0                       | 0                                                  |